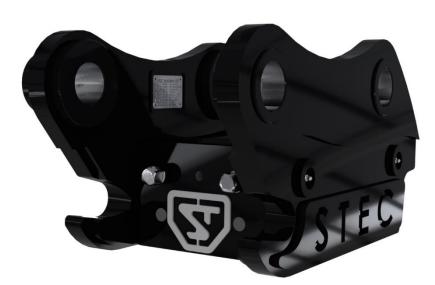

## **STEC QC S SERIES QUICK COUPLER**

STEC QC S series hydraulic quick couplers are manufactured according to the S-Standard commonly used in the Nordic countries.

The STEC QC S series quick couplers feature an additional shaft lock on the first shaft, ensuring excellent job safety. STEC QC S series hydraulic quick couplers are available in the range from S45 to S80..