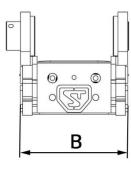

| MACHINE WEIGHT | PRODUCT CODE | WIDTH (B) | SHAFT | SHAFT (A)<br>C-C | WEIGHT | ATTACHMENT<br>S-Sandard |
|----------------|--------------|-----------|-------|------------------|--------|-------------------------|
| 8-12 t         | STEC QC S 50 | 268       | 50    | 430              | 125    | S50                     |
| 12-18 t        | STEC QC S 60 | 338       | 60    | 480              | 165    | S60                     |
| 20-32 t        | STEC QC S 70 | 448       | 70    | 600              | 295    | S70                     |
| 32-40 t        | STEC QC S 80 | 588       | 80    | 670              | 415    | S80                     |
| 40-70 t        | STEC QC S 90 | 750       | 90    | 840              | 710    | S90                     |