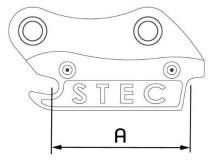

| MACHINE WEIGHT | PRODUCT CODE | WIDTH (B) | SHAFT | SHAFT (A)<br>C-C | WEIGHT | ATTACHMENT<br>S-Sandard |
|----------------|--------------|-----------|-------|------------------|--------|-------------------------|
| 8-12 t         | STEC QC S 50 | 268       | 50    | 430              | 125    | S50                     |
| 12-18 t        | STEC QC S 60 | 338       | 60    | 480              | 165    | S60                     |
| 20-32 t        | STEC QC S 70 | 448       | 70    | 600              | 295    | S70                     |
| 32-40 t        | STEC QC S 80 | 588       | 80    | 670              | 415    | S80                     |
| 40-70 t        | STEC QC S 90 | 750       | 90    | 840              | 710    | S90                     |