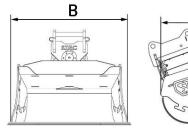

A

| MACHINE WEIGHT | PRODUCT CODE   | VOLUME | LENGTH<br>(A) | WIDTH<br>(B) | HEIGHT<br>(C) | CUTTING<br>EDGE | WEIGHT |
|----------------|----------------|--------|---------------|--------------|---------------|-----------------|--------|
| 18-22 t        | STEC TPB 10 HC | 1.0 m3 | 1300          | 1930         | 1020          | 25              | 1070   |
| 20-25 t        | STEC TPB 12 HC | 1.2 m3 | 1420          | 1970         | 1150          | 30              | 1200   |
| 20-25 t        | STEC TPB 14 HC | 1.4 m3 | 1480          | 1970         | 1270          | 30              | 1290   |
| 26-32 t        | STEC TPB 16 HC | 1.6 m3 | 1550          | 2280         | 1300          | 30              | 1890   |
| 32-40 t        | STEC TPB 18 HC | 1.8 m3 | 1600          | 2280         | 1330          | 35              | 2100   |
| 32-40 t        | STEC TPB 20 HC | 2.0 m3 | 1720          | 2290         | 1450          | 40              | 2220   |
| 32-40 t        | STEC TPB 22 HC | 2.2 m3 | 1740          | 2300         | 1520          | 40              | 2250   |